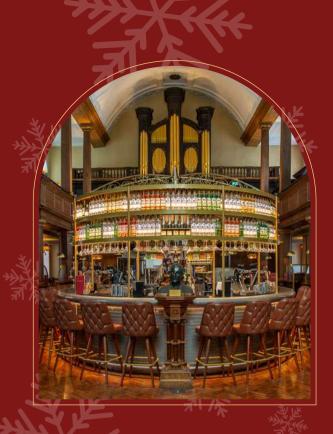

## Reserved Areas & Private Spaces

For those looking for a more relaxed, casual affair we have options of reserved areas in The Main Bar for some of our delicious finger food platters and drinks!

€30 per person Sunday - Wednesday €36 per person Thursday - Saturday

We also have a number of spaces available for private hire.

The Cellar Bar Capacity of up to 275

Bar 1701 Capacity of up to 110 people.

For larger groups, The Cellar Bar and Bar 1701 are available for together for a capacity of up to 350 people.