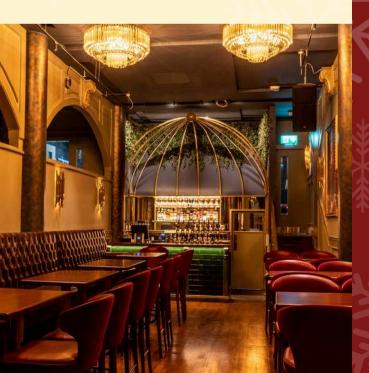

## Reserved Areas & Private Spaces

For those looking for a more relaxed, casual affair we have options of reserved areas in The Main Bar for some of our delicious finger food platters and drinks!

€30 per person Sunday - Wednesday €36 per person Thursday - Saturday

We also have a number of spaces available for private hire.

The Cellar Bar Capacity of up to 275

Bar 1701 Capacity of up to 110 people.

For larger groups, The Cellar Bar and Bar 1701 are available for together for a capacity of up to 350 people.