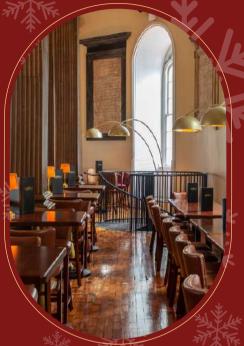

### Christmas Dinner

Enjoy a Christmas Dinner with your team in a setting unlike another in the city this Christmas.

Catering for groups of 20–80, dinner in The Gallery is truly a magical experience over the Christmas period.

Dining in the shadow of our Renatus Harris designed organ, with panoramic views of the interior of The Church is sure to be en experience that will keep your co-workers talking for weeks after!.

Sittings available at 6pm or 9:15pm