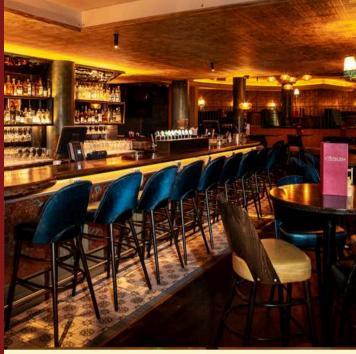

## Reserved Areas & Private Spaces

For those looking for a more relaxed, casual affair we have options of reserved areas in The Main Bar for some of our delicious finger food platters and drinks!

€30 per person Sunday - Wednesday €36 per person Thursday - Saturday

We also have a number of spaces available for private hire.

The Cellar Bar Capacity of up to 275

Bar 1701 Capacity of up to 110 people.

For larger groups, The Cellar Bar and Bar 1701 are available for together for a capacity of up to 350 people.