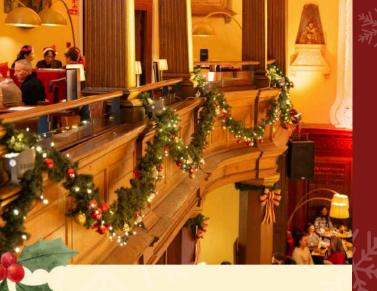

### Christmas Dinner

Enjoy a Christmas Dinner with your team in a setting unlike another in the city this Christmas.

Catering for groups of 20–80, dinner in The Gallery is truly a magical experience over the Christmas period.

Dining in the shadow of our Renatus Harris designed organ, with panoramic views of the interior of The Church is sure to be en experience that will keep your co-workers talking for weeks after!.

Sittings available at 6pm or 9:15pm